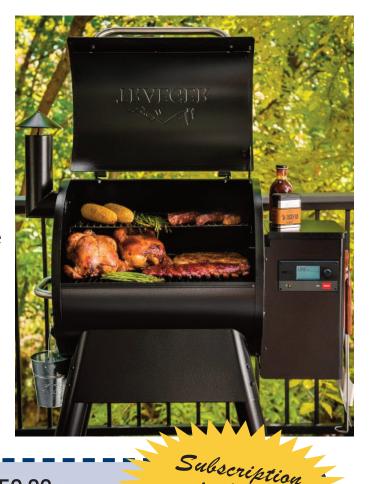

o enter, simply pay for a six-month or one-year subscription or pay to renew your existing six-month or one-year subscription to The Covington News during the month of September and you will become eligible for this year's Traeger Grill giveaway.

If you purchase a six-month subscription, you will receive 6 chances to win. Purchase a one-year subscription and receive 12 chances to win.

Paid subscriptions must be received by 5 p.m. Friday, October 1, 2021 to qualify. You must be 18 years or older to enter and must be a resident of Newton County or reside within the newspaper's coverage area. Employees of The Covington News and their immediate family are not eligible to win.

The drawing for the Traeger Pro 575" Pellet Grill will be held Monday, October 4, 2021. The winner will be announced in the October 10-11 weekend edition of the newspaper.

Subscribe today by submitting the entry form, along with payment, to the newspaper office or call us at 770-787-6397 and you could be our Traeger Grill winner!