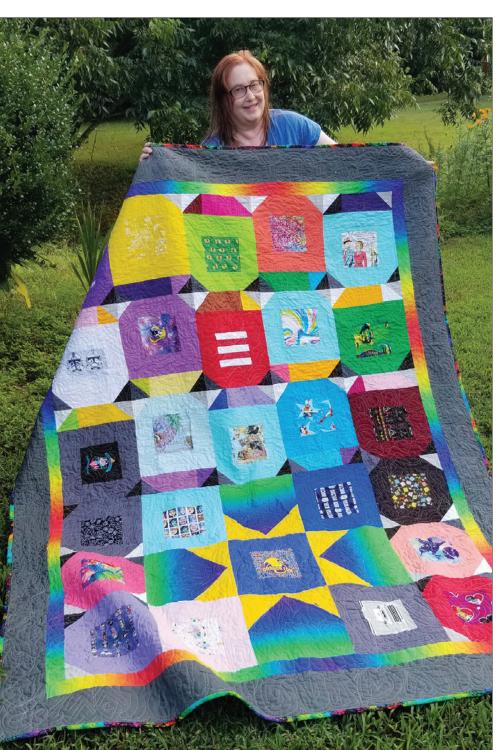

# Costumes to quilts

Special | Melissa Feuer

Covington resident Melissa Feuer shows the quilt she sewed in part from donated scraps of costumes worn during DragonCon that she in turn donates to convention organizers to benefit local and national charities.

Covington resident creates items for DragonCon charities

> By TOM SPIGOLON tspigolon@covnews.com

COVINGTON, Ga. — A Newton County woman has become a super hero in a small way by helping Atlanta's famed science fiction-themed convention raise funds for area char-

Covington resident Melissa Feuer takes donated scraps of costumes worn during DragonCon and other sci-fi-related memorabilia and creates cloth items to benefit the convention's DragonCon Superheroes program that raises money for local and national

Cloth is left over from the construction and sewing process and Feuer uses some scraps convention costumers send her to create unique quilts she sends to convention organizers to auction.

DragonCon attendees also donate the six-inch fabric squares from their collections of sci-fi-themed items, she

"It's kind of a collaboration," Feuer said. "It's not just me. It's a community thing."

This year, Feuer said she created a twin-sized quilt, quilted throw and coverings for four pillows. The money they bring will benefit DragonCon's 2021 charity Big Brothers & Big Sister of Metro Atlanta.