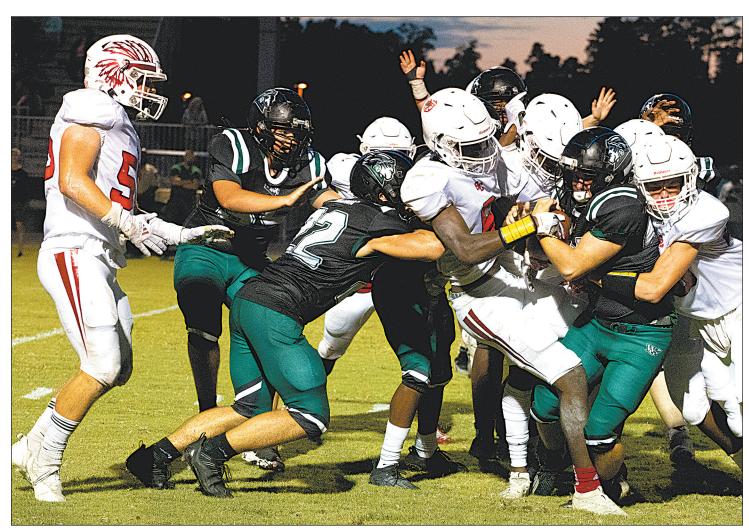

much closer than last year's 42-16 beatdown. But it was no less disappointing given the opportunity the Redskins had to pull off the

Trailing 6-0 through 3½ quarters, the Redskins finally got on the board midway through the fourth, set up by an interception by K.J. Reid, who returned it to the Warriors 39-yard line.

From there, Social went the distance in six plays, culminated by a 9-yard pass from Logan Cross to Dashon Hyman with 7:39 left in the game. The PAT was no good.

They had three more shots on offense, but a shanked punt and two interceptions dashed their hopes.

On its next possession, Social Circle was stopped in three plays and forced to punt. The ball went off the side of Hunter Wise's foot and into the arms of Walnut Grove's Cassius Hann, who returned the ball to the 1.



Social Circle and Walnut Grove battle at the goal line during the first half of the Walton County rivals' meeting Friday night in Walnut Grove. The host Warriors won 13-6. Cassie Jones | MAK Photography

From there Skyler Jones crashed over for what turned out to be the winning points.

Junior Rhett Lamberth then became the defensive hero for the Warriors, intercepting Cross on the Redskins' next two possessions to seal the win.

But the rest of the Walnut Grove defense pitched in as well, holding the Redskins' high-powered Air Raid offense to fewer than 200 total yards.

Cross passed for just 22 yards in the first half and finished with 140.

the first half and finished with 140. Offensively, Walnut Grove stuck mostly to the ground, finishing with 122 yards on 44 carries. The duo of Sky