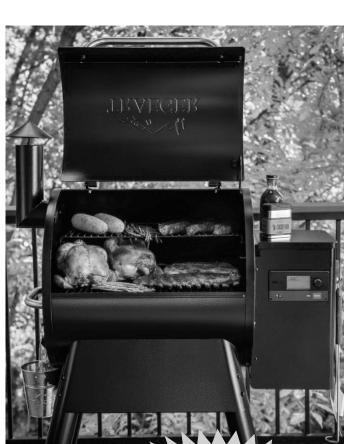

o enter, simply pay for a six-month or one-year subscription or pay to renew your existing six-month or one-year subscription to The Covington News during the month of September and you will become eligible for this year's Traeger Grill giveaway.

If you purchase a six-month subscription, you will receive 6 chances to win. Purchase a one-year subscription and receive 12 chances to win.

Paid subscriptions must be received by 5 p.m. Friday, October 1, 2021 to qualify. You must be 18 years or older to enter and must be a resident of Newton County or reside within the newspaper's coverage area. Employees of The Covington News and their immediate family are not eligible to win.

The drawing for the Traeger Pro 575" Pellet Grill will be held Monday, October 4, 2021. The winner will be announced in the October 10-11 weekend edition of the newspaper.

Subscribe today by submitting the entry form, along with payment, to the newspaper office or call us at 770-787-6397 and you could be our Traeger Grill winner!