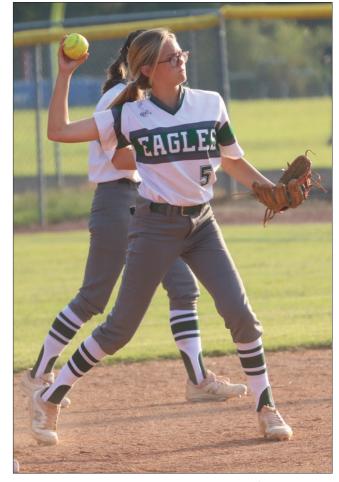

# Eastside slides by Newton 2-1

Eagles improve to 10-2 on season after weekend tournament, Rams fall to 10-11

**BV PHILLIP B. HUBBARD** 

phubbard@covnews.com COVINGTON, Ga. — In its inaugural

matchup of 2021, the Eastside Lady Eagles defeated the Newton Lady Rams in a 2-1 defensive battle. Their matchup was part of the Morgan County Lady Dogs softball tournament in Madison.

In the first three innings of Saturday's contest, there was only one run scored, very few baserunners and no consistent offense from either side.

Then, in the bottom of the fourth inning, the Lady Eagles strung along some hits to score the decisive run.