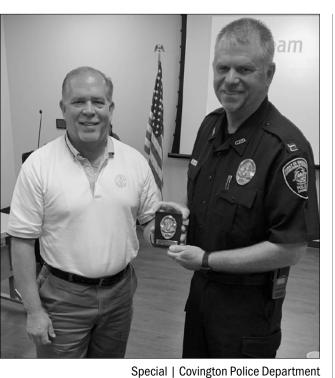

One Facebook user said she formerly worked as

See TEACHER, A3

From left, Covington Police Chief Stacey Cotton gives

Capt. Ken Malcom a commemorative badge for 35 years of service. Malcom has served as a dispatcher; patrol officer, sergeant and lieutenant; lieutenant of investigations and community outreach; narcotics agent, D.A.R.E. director, captain of patrol, Support Services and C.I.D. He is a graduate of the FBI National Academy and Clayton Regional Police Academy.