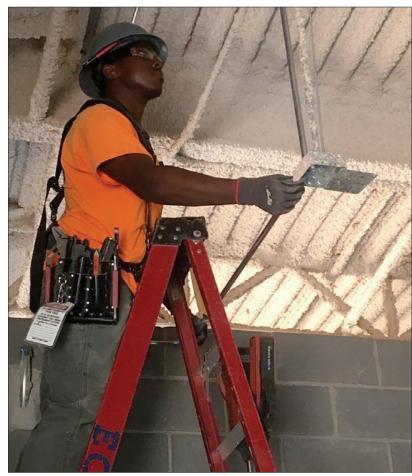

File | The Covington News

Dishon Johnson (DJ) of ECI installs overhead conduit for electrical cables inside the new Eastside High School. District officials say the school's anticipated 2022 opening has been delayed due to supply and labor shortages.