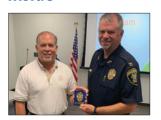

One Facebook user said she formerly worked as

See TEACHER, A3

From left, Covington Police Chief Stacey Cotton gives

Capt. Ken Malcom a commemorative badge for 35 years of service. Malcom has served as a dispatcher; patrol officer, sergeant and lieutenant; lieutenant of investigations and community outreach; narcotics agent, D.A.R.E. director, captain of patrol, Support Services and C.I.D. He is a graduate of the FBI National Academy and Clayton Regional Police Academy.