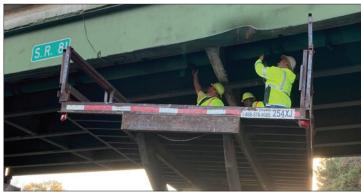

### Unknown vehicle hits Emory Street bridge

Two highways cleared for traffic; GDOT monitoring bridge damage

By TOM SPIGOLON

tspigolon@covnews.com

COVINGTON, Ga. GDOT officials will monitor damage an apparent oversized truck did to the Georgia Hwy. 81 bridge over I-20 in Covington after they deemed it safe for motorists on both highways Saturday night.

Inspectors for the state transportation agency looked at all areas of the bridge above the interstate highway and below Hwy. 81, also known as Emory Street, after the bridge's beam and concrete diaphragm were damaged over the far right lane of westbound I-20 Saturday around 10 a.m., said GDOT spokesman Kyle Collins. "GDOT closed off

the lane Saturday afternoon preparing

for the platform truck arrival which allowed bridge crews to further examine the damage," Collins said Sunday. "We were able to re-

move the large cracked

section (Saturday) evening.'

GDOT reported on its Facebook page the interstate and overpass were "deemed safe for travelers" Saturday

unknown vehicle did to the Emory Street bridge over I-20 on Saturday. Special | GDOT

**GDOT** workers inspect damage an