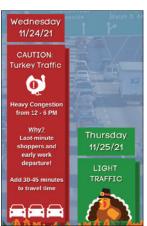

While construction related lane closures will be 7-Day Travel Forecast: Metro Atlanta GDQT 5119 Thanksgiving Week 🤎 Wednesday 11/24/21 CAUTION: Turkey Traffic Monday TYPICAL TYPICAL Saturday 11/26/21 ngestion fron 3 PM - 7 PM TRAFFIC TRAFFIC 

Those needing to travel this holiday should keep in mind the following Thanksgiving travel forecast for metro Atlanta interstates:

- Heavy congestion on Friday, Nov. 19, prior to typical Thanksgiving travel days
- Heaviest traffic and congestion on Wednesday, Nov. 24, between the hours of noon and 6
- Light traffic beginning Thursday, Nov. 25, until Saturday, Nov. 27.

Additionally, historical Thanksgiving travel data from 2019 and 2020 for major interstates outside of metro Atlanta have

shown the following trends starting from the afternoon of Wednesday, Nov. 24 to early evening of Sunday, November

- I-20 eastbound congestion on Wednesday, Nov. 24 heading into metro Atlanta; westbound congestion Sunday, Nov. 28, heading out of the city towards Alabama.
- I-24 is expected to have eastbound conges-
- I-75 is predicted to have heavy congestion southbound and northbound coming out of Atlanta in Stockbridge.
- I-85 congestion near the South Carolina and Alabama borders
- I-95 northbound congestion in Savannah.

The GDOT release says those needing to travel during the week of Thanksgiving should keep the below tips in mind before hitting the

The best time for

travel is in the morning, before 10 a.m.

- Traffic volumes begin to increase in the afternoon after noon, when drivers are departing work early or finishing last-minute shopping
- If traveling in or around metro Atlanta on Wednesday afternoon, Nov. 24, plan to add 30 to 45 minutes to travel time due to increased congestion.