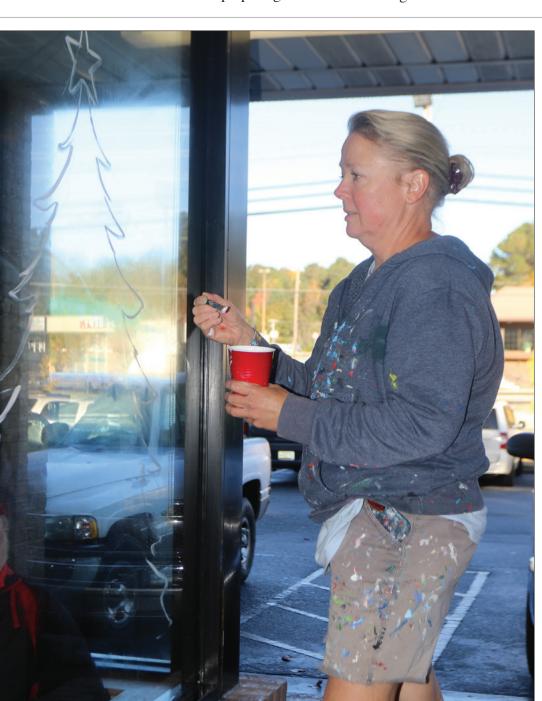

about 6:20 p.m.. "I-20 lanes are all open here. Our team will come back after Thanksgiving to

See BRIDGE, A2

Stephen Milligan | The Walton Tribune

Jasper County artist Tamara Haase paints Christmas decorations onto windows at Huddle House in Monroe. Haase recently painted the mural in Covington honoring the area's film history. She has been a full-time artist for about five years bringing new life to towns such as Covington, Monroe, Social Circle and Monticello.

### It's a colorful life

Area woman paints picture of journey to full-time artistry

By TAYLOR BECK

COVINGTON, Ga. — With a palette of paint on her hands and creativity flowing in her veins, Tamara Haase loves bringing new life to Georgia towns with only the swift stroke of a brush. The Jasper County artist

recently completed a mural honoring the area's film history in Covington and has since been traveling across the region painting windows of various storefronts with Christmas cheer.

Haase has been working as a full time artist for about five years, which she felt like was still a bit

Special to The Covington News

Pictured is a part of the finished Christmas at Huddle House in Monroe, painted by Tamara Haase.

of a surprise as not many artists are financially able to remain full-time. When asked how it all started, she called her story a "long and winding trail" — a life she never quite pictured.