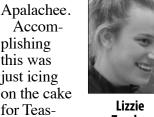

# **TWO WINS AWAY**

Rams pull away from West Forsyth, advance to Elite Eight

By PHILLIP B. HUBBARD phubbard@covnews.com

CUMMING, Ga. — Holding on to a seven-point advantage at halftime, the Newton Rams used a strong third quarter to pull away from the West Forsyth Wolverines 80-59.

The Feb. 25 win advances the Rams to the Elite Eight of the GHSA Class 7A state

The first half of the matchup saw both teams go backand-forth trading buckets.

At the end of the opening quarter, Newton had a 16-14 advantage and, by halftime, that lead grew 41-34. Then, in the third quarter, the Rams seemed to turn it up a notch.

From there, the Rams seemed to be on cruise con-

Anthony Banks | The News

Newton's Stephon Castle (2) drives to the hoop during a second round 7A state tournament playoff game against West Forsyth in **Cumming on Saturday afternoon.** 