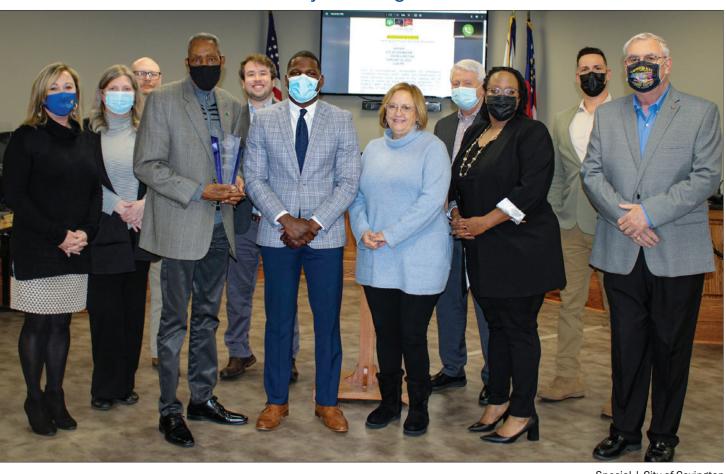

### City of Covington

Special | City of Covington

Georgia Municipal Association (GMA) Member Services Consultant Sherri Bailey (far left) formally presents the Georgia Trend-Georgia Municipal Association Visionary City Award to Covington City Council and staff members during a city council meet-

# **Covington receives Visionary City Award**

By TAYLOR BECK

tbeck@covnews.com

COVINGTON, Ga. — The city of Covington was recently presented the Georgia Trend-Georgia Municipal Association Visionary City

Georgia Municipal Association (GMA) Member Services Consultant Sherri Bailey formally presented the award to city leaders during a city council meeting Monday, Feb. 21. Bailey said GMA, in partnership with Gwinnett County-based magazine Georgia Trend, created the Visionary City Awards three years ago to recognize and highlight initiatives and projects of cities that "have