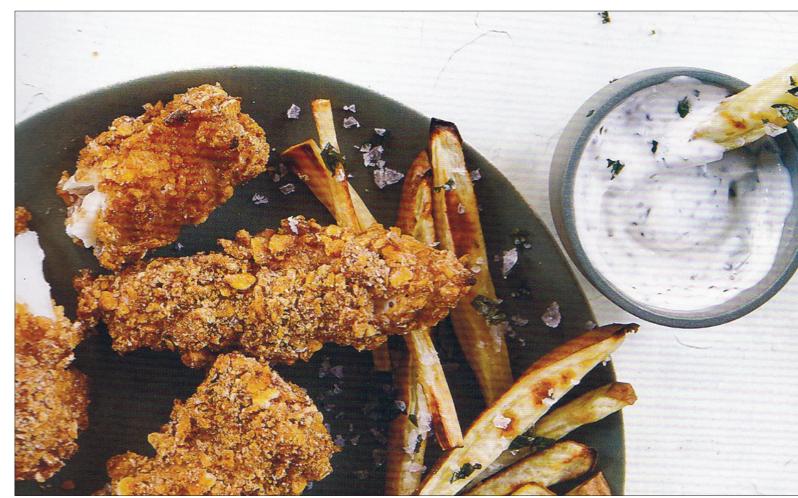

Vegetables and pasta dishes are a staple of the Lenten season, and seafood also serves as a popular substitute for meats and poultry. As parents of picky eaters can attest, encouraging children, particularly toddlers or early grade-schoolers, to dig into a seafood meal can be a struggle. However, fish sticks can make a fish dinner more attractive to youngsters. You don't need to buy the frozen variety at the store. This recipe for "Fish Sticks with Fries and Tartar Sauce" from "Danielle Walker's Eat What You Love" (Ten Speed Press) is a crunchy, homemade alternative.

#### Fish Sticks with Fries and Tartar Sauce Makes 12

Ingredients:

- Tartar Sauce

1/2 cup mayonnaise 1 tablespoon minced corni-

chons (gherkin pickles)

1 tablespoon chopped

1 teaspoon champagne vinegar

1 teaspoon freshly

squeezed lemon juice 1 teaspoon coarse-grain

mustard 1 teaspoon chopped fresh

flat-leaf parsley

1/8 teaspoon freshly ground black pepper

- Fries

Metro Creative

Crunchy fish sticks are a meal the entire family can enjoy, especially during Lent.

1 large parsnip, peeled

1 white-fleshed sweet potato (such as Hannah), scrubbed but unpeeled

3 tablespoons avocado oil Kosher salt

- Fish sticks

1 pound haddock or cod

4 ounces plantain chips Fine sea salt and freshly ground black pepper

2 egg whites, beaten until

2 teaspoons Dijon mustard

Directions: Preheat the oven to 450

degrees. To make the tartar sauce, in a small bowl, mix together the mayonnaise, cornichons, capers, vinegar, lemon juice, mustard, parsley, and pepper. Place in the refrigerator to chill while you make the fries and fish sticks, or up to three days.

To make the fries, cut the parsnip and sweet potato into matchstick fries. In a bowl, toss the vegetables with the oil. Spread in a single layer — not touching — on a large rimmed baking sheet. Bake for 20 minutes, turning once during baking, until

To make the fish sticks, meanwhile, cut the haddock into 3-by-1/2-inch strips. Place a wire rack on top of

a clean kitchen towel and brush the rack lightly with avocado oil.

In a food processor, or using a mortar and pestle, pulse the plantain chips a few times until they resemble coarse sand. Pour the ground chips into a shallow bowl and combine with 1/2teaspoon salt and 1/4 teaspoon pepper. In a separate bowl, whisk together the egg whites and mustard.

Pat the fish dry with paper towels and season generously with 3/4 teaspoon sea salt and 1/4 teaspoon pepper. One at a time, dip the fish strips into the egg mixture and shake gently, allowing any

excess to drip back into the bowl, then dip the fish into the plantain chip mixture, turning to coat each strip and shaking off any excess. Place the fish strips on the prepared wire rack.

Remove the baking sheet from the oven and scoot the fries over to one side. Position the rack with the fish sticks on the baking sheet and return to the oven. Bake the fish and fries together for 10 to 12 minutes, until the fish is crisp and cooked through. Season the fries generously with the kosher salt. Serve the fish sticks and fries immediately with the tartar sauce on the side.