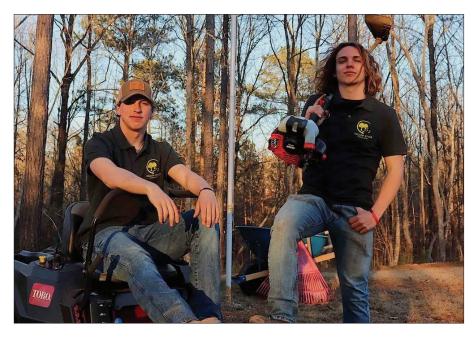

# BUSINESS SPOTLIGHT

The Covington News

Special to The News

Yellow River Landscaping was formed in 2021 by Jacob Jensen and Trace Nicholson, now graduates of Eastside High School. As licensed lawn care professionals, they take pride in providing top quality service.

# Covington-based company offers quality lawn care, landscaping services

By TAYLOR BECK tbeck@covnews.com

COVINGTON, Ga. — With spring around the corner, the time to make lawn care service

plans is now — but where does one begin? Look no further than Yellow River Landscaping LLC, a Covington-based company owned and operated by homegrown professionals that take pride in providing top quality lawn care services.

Yellow River Landscaping was founded in 2021 by a duo of Eastside High School graduates, Jacob Jensen and Trace Nicholson.

Jensen and Nicholson built their company on the foundation of professionalism, hard work and accountability, which they believe is evident in their work.

Special to The News

Yellow River Landscaping, owned and operated by Newton County natives Jacob Jensen and Trace Nicholson, specializes in lawn care, edging, trimming, pruning, mulch and pine straw installation, and more.