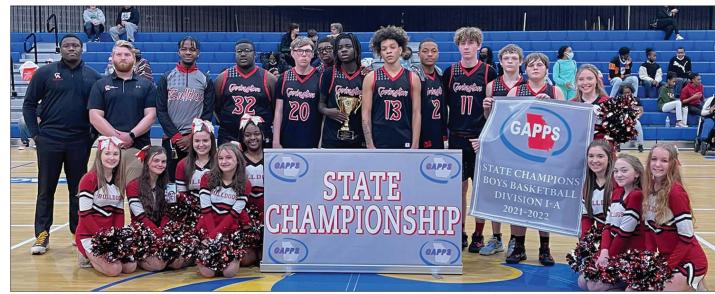

# Covington Academy wins GAPPS Division I-A crown

Bulldogs take down Hills Academy for second straight championship

**STAFF REPORTS** 

MCDONOUGH, Ga. — Covington Academy's boys basketball team is GAPPS Division I-A State Champions for a second year in a row.

The Bulldogs hoisted the trophy after defeating Hills Academy (Convers) 54-52 on Saturday, Feb. 26, on Shaquille O'Neal Court at Creekside Christian Academy.

Read more about this championiship team in a future edition of The News.

Covington Academy Bulldogs won its second consecutive GAPPS Division I-A State Championship on Saturday, Feb. 26.