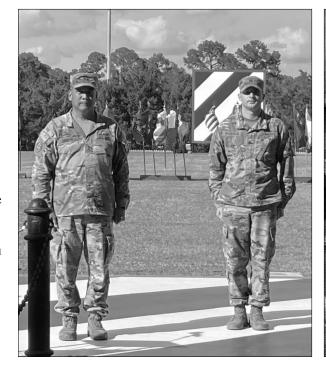

## Follow Us

Special | Kathy Davidson

Newton County native Sgt. Hunter Davidson recently won the 2021 XVIII Airborne Corps Noncommissioned Officer of the Year competition at Fort Bragg in North Carolina.

# TOP SOLDIER

Eastside grad credits parents' 'work ethic' for win in Army's Top NCO competition

## By TOM SPIGOLON

The competition required a hike over miles of hilly and muddy terrain carrying a 40-pound weight on his back and a rifle in his hand.

It tested marksmanship, physical conditioning and the ability to use a compass, followed by an interview by top non-commissioned officers on competitors' "viewpoint" relating to military

Newton County native Sgt. Hunter Davidson emerged the winner of the 2021 XVIII Airborne Corps Noncommissioned Officer of the Year competition recently.

The 24-year-old moves on to face other regional winners in August at Fort Bragg in North Carolina in the U.S. **Army Forces Command** (FORSCOM) national championship.

Davidson's mother, Covington resident Kathy

Special | Kathy Davidson Sgt. Hunter Davidson had to hike over miles of hilly and muddy terrain carrying a 40-pound weight on his back and a rifle in hand as part of the competition.