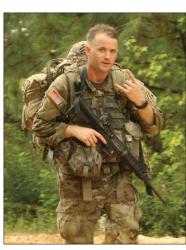

Davidson's mother, Covington resident Kathy

Special | Kathy Davidson Sgt. Hunter Davidson had to hike over miles of hilly and muddy terrain carrying a 40-pound weight on his back and a rifle in hand as part of the competition.