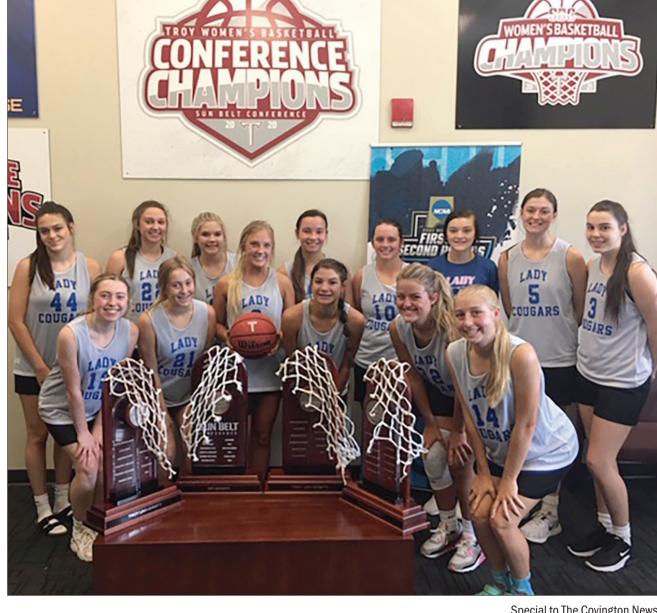

# Lady Cougars working for new season

By CHRIS BRIDGES

MONTICELLO, Ga. After a memorable and history-making 2020-2021 season, the Piedmont Academy Lady Cougars basketball team is already looking ahead to its next campaign.

The Piedmont varsity girls have stayed busy since the end of the school year and coach Michael Wilson said the team worked hard throughout the month of June.

"We've had a great summer," the coach said. "I was really pleased with the consistent turnout and the work the girls put in for

Players reported for practice each morning at 7:15 and had a determined attitude to get better.

"Our goal as a coaching staff was to make the summer tougher than in years past so we could get better," Wilson said. "We made it a point to

celebrate what we have accomplished but also to tell them that if they felt comfortable this summer they weren't getting better."

The Lady Cougars lost three seniors from last year's squad. That trio won't be easily replaced, as the senior class made a significant contribution to 67 wins, two region championships, one region runner-up finish, two Elite Eight appearances and the school's first Final Four appearance in a four-year span.

"Those are big shoes to fill but we plan on doing so as they did when it was their time to step up," Wilson said. "One thing I've tried to teach each team I've had is that those before us afforded you the opportunity to go where prior teams didn't go — this group is no different. Just because the bar has been raised, it does not mean we are satisfied."

The Lady Cougars played 11 games this

Special to The Covington News

The Piedmont Academy varsity girls' basketball team is putting together a strong summer as it begins preparation for the 2021-22 season. The Lady Cougars are looking to continue their success after graduating a senior class that produced 67 wins, a pair of region titles, two Elite Eight appearances and the first Final Four appearance in program history.

summer, earning nine wins. The competition was strong and should help prepare Piedmont for its opponents on the court in 2021-22

Wilson's team defeated rival Gatewood and George Walton Academy early in the