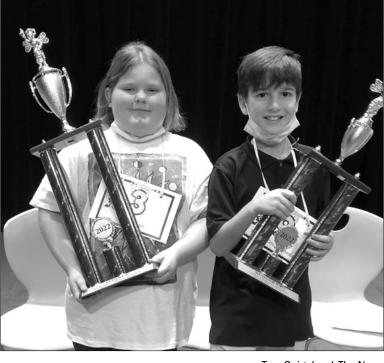

# Heard-Mixon Elementary fifth-grader named NCSS Spelling Bee winner

STAFF REPORTS

COVINGTON, Ga. — Heard-Mixon Elementary School fifth-grader Rylan Yeager outlasted 18 other students through 17 rounds Friday to win Newton County School System's (NCSS) 2022 District Spelling Bee.

Rylan and the runner-up, Cameron Rutberg of Newton County Theme School, battled it out for multiple rounds before the Heard-Mixon student successfully spelled "drizzle" to win the competition at Porter Performing Arts Center.

Rylan had to sit through three rounds of not compet-

Tom Spigolon | The News

From left, county spelling bee winner Rylan Yeager of Heard-Mixon Elementary School and runner-up Cameron Rutberg of Newton County Theme School.