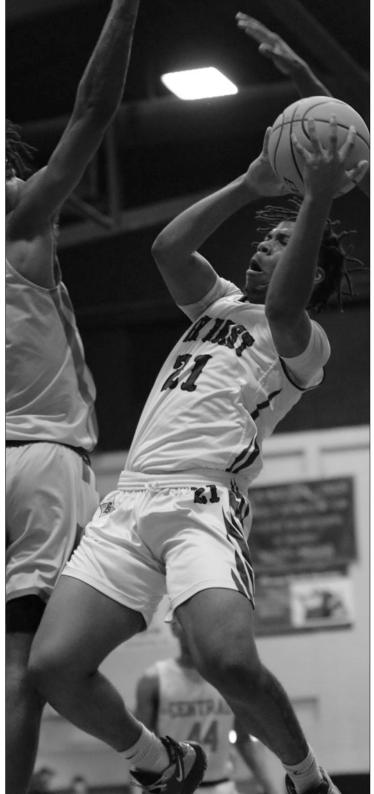

#### **EAGLES:**

Continued from A8

"[Unselfish play] is what I have told the guys from day one," Randolph said. "When you have [only one guy who is averaging 20 points], they are easy to stop. If you have at least five guys who can get double digits, you are a hard team to stop."

The Eagles entered halftime with a 23-13 lead, but the team's rebounding and shot selection started to overmatch Clarke Central as the game transitioned into the final two quarters.

Eastside's Timothy Prather led the team in scoring during the opening half as the freshman continued to put together a stellar first year with the Eagles. Prather finished with 12, and Kassen Saunders also had 12.

Senior Jacquez Williams led the Eagles in scoring with 13. Raje Benton racked up multiple rebounds limiting second chance opportunities for Clarke Central, too.

After back-to-back wins in the region, Randolph likes where the team is heading.

#### Lady Gladiators 46, Lady Eagles 34

Though the Lady Eagles suffered a double digit loss,

Anthony Banks | The News Eastside's Jacquez Williams (21) scores on Clarke Central's Tyson Jones (11) during a Region 8-AAAAA game between the schools Friday night.