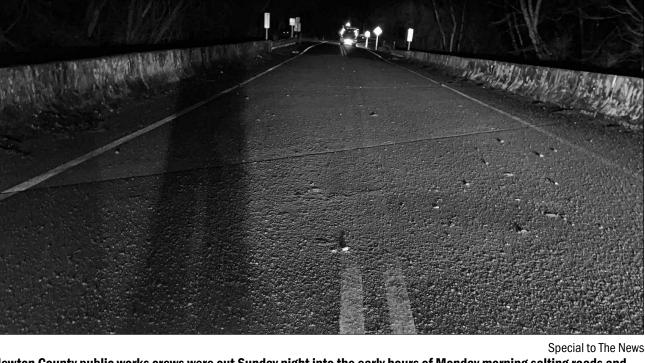

# Weekend winter storm yields little impact on Newton County

By TAYLOR BECK tbeck@covnews.con

COVINGTON, Ga. — Despite consistent snowfall in Newton County on Sunday, temperatures above freezing helped keep it from accumulating and causing hazardous road conditions Monday morning.

Newton County public works crews were out Sunday night into the early hours of Monday morning salting roads and making sure area highways were in safe travel condition.

As it became apparent what was happening, Georgia's government leadership decided at about 2 p.m. all state employees should go home immediately — just as most area school districts decided all students should go home at the same time. As that impending traffic disaster happened, ice formed on roads in a way that

#### YIELDS:

Continued from A1

intents and purposes, it appeared forecasters got it right.

As snowy, windy storm blew across the metro Sunday, few downed trees and power outages were reported in Newton

Customers of the city of Covington, Georgia Power and Snapping Shoals EMC suffered power outages over the weekend, but most customers' electricity was restored by Monday morning.

Calls of downed trees as result of high winds measuring 20-35 mph and gusts up to 50 mph were reported in Newton County, but public works crews were able to respond quickly and keep roads

Late Sunday evening into the early Monday morning hours, county crews pretreated bridges and major intersections to prevent potential "black ice." Salt trucks were also on standby in case of reported issues.