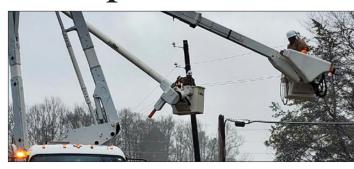

# Weekend winter storm yields little impact on Newton County

By TAYLOR BECK tbeck@covnews.con

COVINGTON, Ga. — Despite consistent snowfall in Newton County on Sunday, temperatures above freezing helped keep it from accumulating and causing hazardous road conditions Monday morning.

In a Saturday weather outlook,

National Weather Service forecasters estimated the top half of Newton County could receive up to 2 inches of snow, which cause icy roads and various power outages. The bottom half of the county was predicted to see little-to-no impact. And for all

See YIELDS, A5

**City of Covington** crews work to restore power Sunday evening. Special to The News

Mantegna helps portay autism 'As We See It'

Inside

See ENTERTAINMENT EXTRA

#### YIELDS:

Continued from A1

intents and purposes, it appeared forecasters got it right.

As snowy, windy storm blew across the metro Sunday, few downed trees and power outages were reported in Newton

Customers of the city of Covington, Georgia Power and Snapping Shoals EMC suffered power outages over the weekend, but most customers' electricity was restored by Monday morning.

Calls of downed trees as result of high winds measuring 20-35 mph and gusts up to 50 mph were reported in Newton County, but public works crews were able to respond quickly and keep roads

Late Sunday evening into the early Monday morning hours, county crews pretreated bridges and major intersections to prevent potential "black ice." Salt trucks were also on standby in case of reported issues.