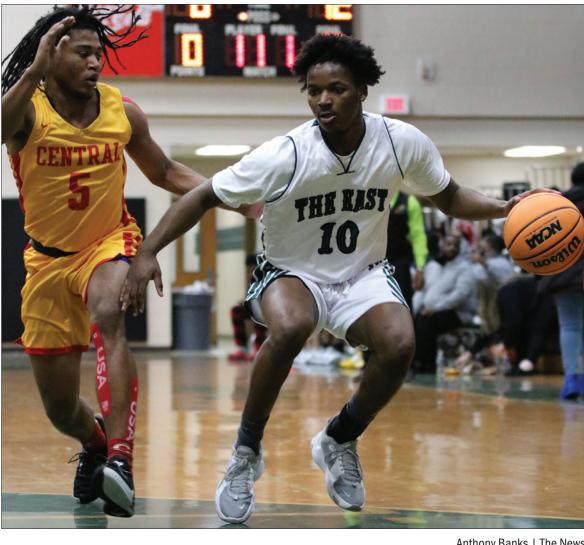

#### Lady Gladiators 46, Lady Eagles 34

Though the Lady Eagles suffered a double digit loss,

Anthony Banks | The News Eastside's Jacquez Williams (21) scores on Clarke Central's Tyson Jones (11) during a Region 8-AAAAA game between the schools Friday night.

She also went 3-for-5 from 3-point range.

After all was said and

See WHITE, A7

Anthony Banks | The News

Eastside boys improved to 9-7 after defeating region foe Clarke Central on Friday.

# Eagles on the rise

Eastside splits region contests versus Clarke Central

By PHILLIP B. HUBBARD

phubbard@covnews.com

COVINGTON, Ga. — When the Clarke Central Gladiators came to town on Friday night, both Eastside teams were looking for two straight wins.

The Lady Eagles fell short in their comeback losing 46-34 while the Eagles' defense led the way for a 56-43 win.

Eagles 56, Gladiators 43

Coming off a dominant road win where they only allowed 29 points, the Eagles continued their strong defensive game plan early on against the Gladiators.

After holding Clarke Central to under 10 points in the opening quarter, it allowed the offense to break away with a sizable lead in the second.

The ball movement and unselfish play impressed head coach Dorrian Randolph, who has emphasized this team's ability to get everyone involved on offense.