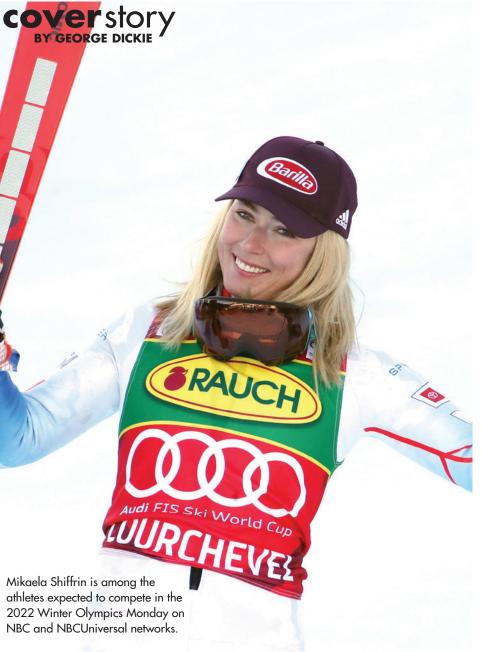

# Inside **BIG FOUR, BIG ASPIRATIONS**

Rams' top players primed to lead anticipated postseason run.

See SPORTS, A6

# BIG 4, BIG HYPE

Marquavious Brown (top left), Jakai Newton (top right), Stephon Castle (bottom left) and Marcus Whitlock (bottom right) have all received offers to play Division I college basketball. But, for now, they hope to lead the Rams to a state title.

## Rams to lean on top juniors ahead for anticipated postseason run

By PHILLIP B. HUBBARD phubbard@covnews.com

COVINGTON, Ga. — Going into the 2021-22 season, there has been one goal for this year's Newton Rams

team: Win the state title. Leading the way to making that goal a reality have been four individuals who have been heavily recruited.

Juniors Stephon Castle, Jakai Newton, Marcus Whitlock and Marquavious Brown have all received offers to play Division I college basketball. Three of them have already committed to colleges.