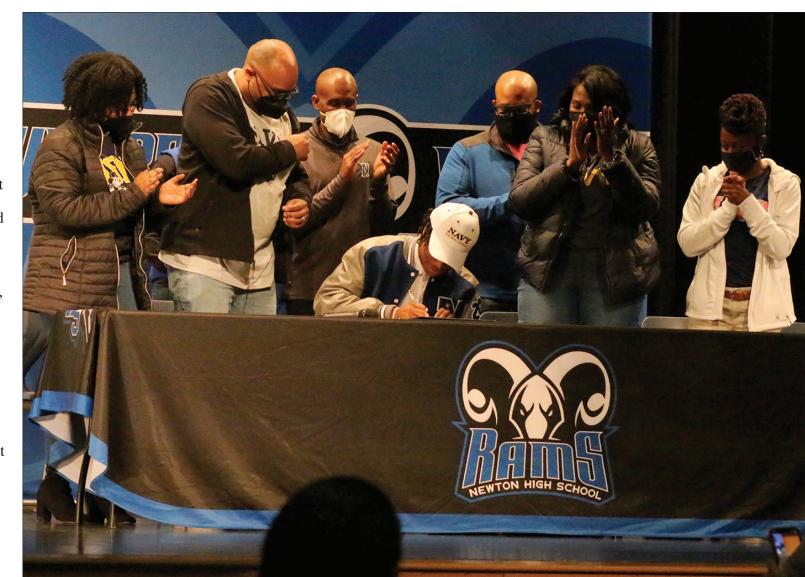

# Newton's McCamy signs with Navy

By PHILLIP B. HUBBARD

phubbard@covnews.com

COVINGTON, Ga. — On National Signing Day Feb. 2, Nolan McCamy officially signed his national letter of intent to join the U.S. Naval Academy to continue his football career.

As McCamy came onto the stage and sat down to put pen to paper, he had a huge smile on his face and hugged head coach Camiel Grant Jr.

"Going up [on the stage], I was confident in my decision," McCamy said. "I knew where I wanted to go."

"Be comfortable being uncomfortable," McCamy recalled. "That really stuck with me, because life isn't going to be easy, things are

Taylor Beck | The News

Nolan McCamy, surrounded by coaches, friends and family members, celebrated his signing in the Newton High School auditorium Feb. 2. McCamy is the reigning All-Covington News Defensive Player of the Year and voted to the first team All-Region 4-AAAAAAA.

"It's a real family thing here," McCamy said. "At Newton High School, I know I've got a home. It just feels great."

Now, McCamy is off to join the Naval Academy beginning in the fall.

Though he's excited to experience what's next at the collegiate level, McCamy recognized it's going to be difficult to leave Newton High School behind.