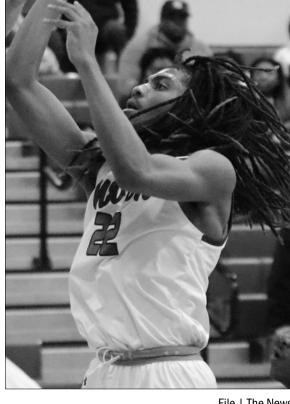

# Norris has emerged as Rams' leader

By PHILLIP B. HUBBARD

phubbard@covnews.com

COVINGTON, Ga. — Throughout the 2021-22 season, the Newton Lady Rams have received contributions from almost everyone on the court. There is one player,

however, who has emerged as the team's leader thus

Ashleigh Norris is a senior guard for the Lady Rams.

From her perspective, Norris feels as if she and her teammates are gelling together at the right moment.

**Ashleigh** 

"So far the season's been a little rocky with us trying to find our groove," Norris said. "But all the pieces are starting to come together."

See NORRIS, A7

**Prep Basketball** 