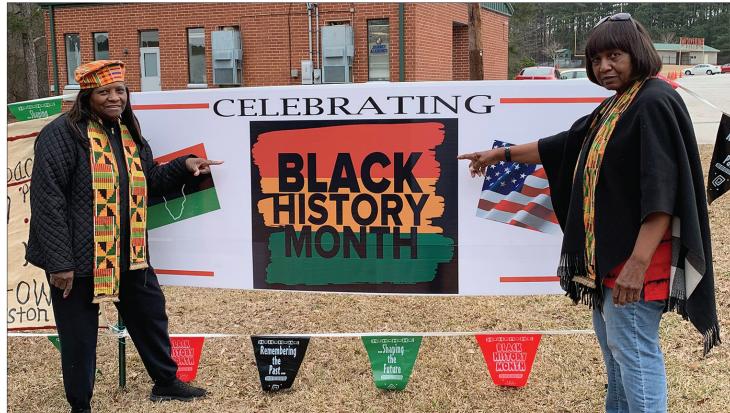

# Inaugural Black History Parade seeks to highlight 'positive attributes' of heritage

By TOM SPIGOLON

tspigolon@covnews.com COVINGTON, Ga.

 Organizers of the inaugural Newton County parade honoring Black History Month are seeking to highlight "the positive attributes of Black American heritage, culture and history" by hosting the event later this month. And they are asking

marching bands, dance teams, churches, bike and car clubs, fraternities and sororities and others to participate.

The Newton County Black History Parade is set for Feb. 26 at 10 a.m. with the parade route along Brown Street and streets on the Covington Square.

Newton County Historical Committee on Black

Heritage Preservation is hosting the event and has organized the annual Juneteenth parade in Covington for about a decade.

Terri James, who was a founder of the nonprofit, said the event seeks to add to the events highlighting Black Americans' contributions to society.

She said it was difficult to find a program that

showcases African-American general contributions.

"As a visionary myself, my committee and I thought it would be the greatest accomplishment to have the first-ever Black History Parade in Newton

County," James said. Organizers said they plan to honor six New-

See PARADE, A5

What It Means: A Black History Month Series