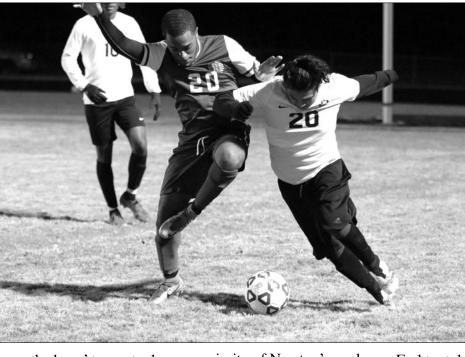

# Newton jumps out to 2-0 start after downing county rival Alcovy

By PHILLIP B. HUBBARD phubbard@covnews.com

COVINGTON, Ga. — Soccer teams for Newton and Alcovy met up for a non-region matchup on Friday, Feb. 4 at Newton High School.

In both matches, Newton got the better of Alcovy. The Lady Rams shut out the Lady Tigers 6-0 then, after the girls match, the Rams downed the Tigers 7-3 to conclude the sweep.

During the girls match, it was all Newton.

Savannah Massey seemed to take over the Lady Rams scoring four of the team's six goals. Kanda Booker and Eris Sellers accounted for a goal apiece, too.

Once the girls game was

over, the boys' teams took the field.

In its four-goal victory, the

majority of Newton's goals were scored by two players: Rigo Sanchez and Onemeh

Eraktpotobo.

Sanchez and Eraktpotobo scored two goals apiece in

the winning effort.

Devon Samuels, Brady Williams and Luis Lopez assisted with the win by each of them scoring one goal,

The Tigers remained competitive, though, on Friday night.

Destin Conron, Miguel Ramos and Caleb Tondee each netted a goal to keep the match close.

But it was too little too late for the Tigers. Both teams for Alcovy

drop to 0-2 on the young season with home matchups against Locust Grove due up next on Feb. 11. For Newton's teams, they improved to 2-0 with Clarkston having come to town on Feb. 8.