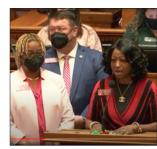

# State House honors T.K. Adams as funeral services set

By TOM SPIGOLON

COVINGTON, Ga. A Celebration of Life service for Newton County arts legend T.K. Adams is set for Feb. 12 at Grace United Methodist Church in Covington.

And District 113 State Rep. Sharon Henderson, D-Covington, recently honored Adams with a presentation on the floor of the Georgia House of Representatives at the Georgia State Capitol in

Adams, who died Jan. 25 at age 87, served as the band director at R.L. Cousins High School and Cousins Middle School for 36 years and was elected Teacher of the Year on multiple occasions, according to information from the Newton

County School System.

The service for Adams is set for 11 a.m. at the church at 3145 Washington St. SW in Covington, with burial in New Covington Cemetery. Visitation with the family is set

State Rep. Sharon Henderson, D-Covington, tells the Georgia House of Representatives about the late T.K. Adams as a photo of Adams and wife, Louise, are displayed on screens overlooking the chamber Feb. 1.