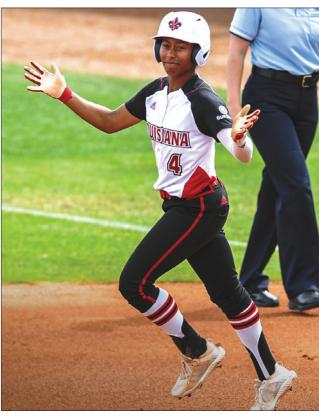

# **Bryan voted Sun Belt** Female Student-Athlete of the Year

University of Louisiana - Lafayette

Covington native Ciara Bryan was voted as the Sun Belt **Conference Female Student-Athlete of the Year for the** 2020-2021 year. The announcement was made on Aug.

#### By PHILLIP B. HUBBARD

phubbard@covnews.com

LAFAYETTE, La. — Upon the completion of her four-year career as a Georgia Bulldog, Ciara Bryan transferred to the University of Louisiana. She played for the Ragin' Cajuns after the NCAA added one year of eligibility to all spring sports players due to the COVID-19 pandemic.

What a year it was for the Covington native.

Bryan was named to the NCAA Division I Second Team All-American team for Softball America. She was also recognized as the Sun Belt Conference's (SBC) Player of the Year as well as Newcomer of the Year.

But, on Aug. 16, Bryan received a phone call with news that would just add to her stellar resume.

The SBC announced that Bryan was voted as the conference's Female Student-Athlete of the Year.

Bryan recognized how significant the honor meant to her.

"When I got the call,

I was really excited and thrilled," Bryan said. "There have only been three people before me to receive this honor from the University of Louisiana. So, it's a big deal and I take pride in

The honor comes on the heels on an impressive 2021 season.

that."

Bryan recorded a .418 average, seven home runs, 87 hits (which ranked third in the NCAA), 39 RBIs and 37 stolen bases.

This wasn't the first time Bryan had been recognized in her softball career that started at Newton High School.