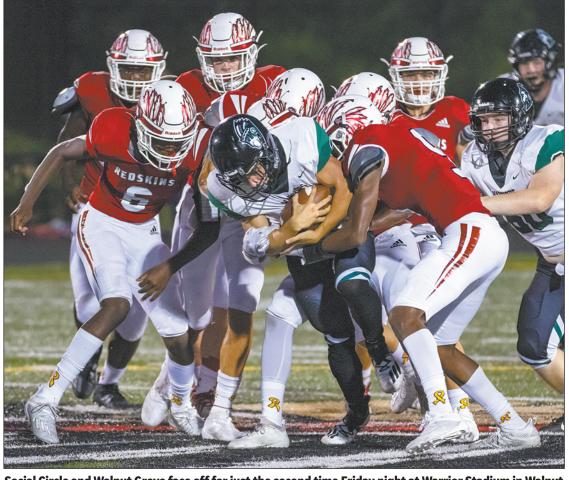

The Covington News

**Prep Football** 

File | The Covington News

The 18th edition of the intense rivalry between Eastside and Newton will commence at Sharp Stadium on Friday.

# **BATTLE BEGINS** FOR NEWTON CUP

Eagles seek revenge as Rams try to retain trophy for third straight year

By PHILLIP B. HUBBARD phubbard@covnews.com

COVINGTON, Ga. — It'll be Rams versus Eagles at Sharp Stadium this Friday night as the two teams compete for the coveted Newton Cup.

Overall, it's been even in the 17 matchups between the two

Newton leads the overall series 9-7-1.

The last two years, however, have resulted in lopsided victories for the Rams. They have defeated the Eagles by a combined 63-14.

In 2018, Eastside defeated Newton 27-20 following a Newton shut out of Eastside the year prior 40-0.

Both teams tied 41-41 in 2016

Newton Rams vs. Eastside Eagles Friday, Sept. 3 at 7:30 p.m. | Sharp Stadium

that followed a three-year hiatus where the schools didn't face each other.

Eastside won the final two games in 2013 and 2012 that preceded the three-year gap 34-28 and 32-0, respectively.

From 2003-2011, each team swapped three-game winning streaks against one another.

Newton won every game from 2003 to 2005, then Eastside won from 2006 to 2008 and the Rams won three straight from 2009 to 2011.

The very first matchup between the Eagles and Rams was in 2002 which Eastside won 14-7.

So, it's safe to say that this rivalry has become a storied one by each passing year. On one side, Newton has maintained possession of the Newton Cup and, on the other side, Eastside wants the Newton Cup back on its campus for the first time since 2018.

Who will prevail in their quest? Find out under the Friday night lights at Sharp Stadium this week.

The Covington News will be on-hand providing live updates on Twitter throughout the game and the full recap will be in the weekend edition.