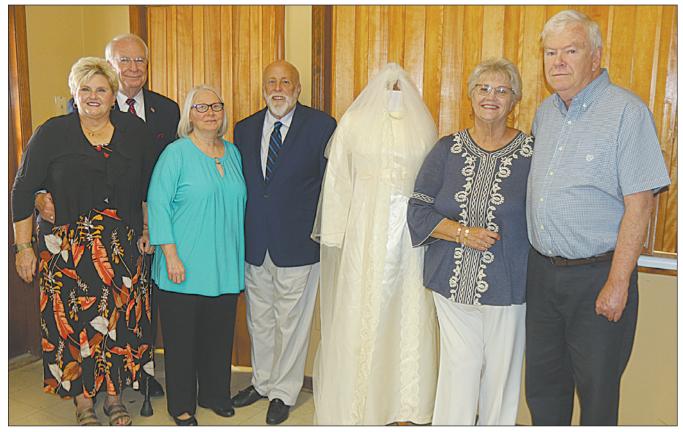

#### **Get More**

Four different women wore same wedding dress over 7-year

span starting 50 years ago. Read more from The Walton Tribune in our e-Edition.

Visit CovNews.com/e-edition/