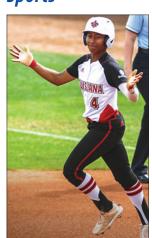

# **Bryan voted Sun Belt** Female Student-Athlete of the Year

University of Louisiana - Lafayette

Covington native Ciara Bryan was voted as the Sun Belt **Conference Female Student-Athlete of the Year for the** 2020-2021 year. The announcement was made on Aug.

#### By PHILLIP B. HUBBARD

phubbard@covnews.com

LAFAYETTE, La. — Upon the completion of her four-year career as a Georgia Bulldog, Ciara Bryan transferred to the University of Louisiana. She played for the Ragin' Cajuns after the NCAA added one year of eligibility to all spring sports players due to the COVID-19 pandemic.

What a year it was for the Covington native.

Bryan was named to the NCAA Division I Second Team All-American team for Softball America. She was also recognized as the Sun Belt Conference's (SBC) Player of the Year as well as Newcomer of the Year.

But, on Aug. 16, Bryan received a phone call with news that would just add to her stellar resume.

The SBC announced that Bryan was voted as the conference's Female Student-Athlete of the Year.

Bryan recognized how significant the honor meant to her.

"When I got the call,

I was really excited and thrilled," Bryan said. "There have only been three people before me to receive this honor from the University of Louisiana. So, it's a big deal and I take pride in

The honor comes on the heels on an impressive 2021 season.

that."

Bryan recorded a .418 average, seven home runs, 87 hits (which ranked third in the NCAA), 39 RBIs and 37 stolen bases.

This wasn't the first time Bryan had been recognized in her softball career that started at Newton High School.