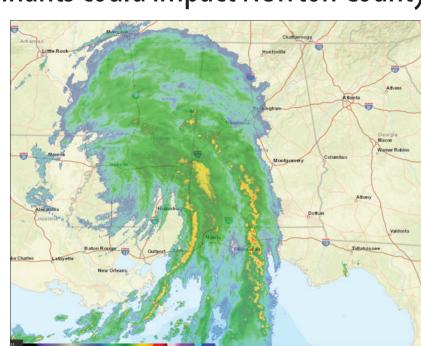

# Hurricane Ida remnants could impact Newton County

By TAYLOR BECK tbeck@covnews.com

COVINGTON, Ga. — Hurricane Ida made landfall as a category 4 storm Sunday and soon reportedly left one person killed and more than 1 million people across Louisiana and Mississippi without power.

Within Ida's first 24 hours on land, she weakened to a category 1 and later a tropical storm, but residents across the Southeast are still being advised to brace for impact.

According to the National Weather Service, periods of heavy rain will be possible in north-central Georgia, which includes Newton and surrounding counties, Tuesday morning into Wednesday as the remnants of Hurricane Ida are expected to move northeast into middle Tennessee. Total rainfall amounts could average between 2-4 inches, if not more. A Flash Flood Watch has been issued for the region.

Meteorologists also believe Ida's remnants bring a threat for

National Weather Service

Monday projections from the National Weather Service forecasted threats of isolated tornadoes and torrential rainfall for Newton and surrounding Georgia counties from remnants of Hurricane Ida.

isolated tornadoes on Tuesday into early Wednesday, per the National Weather Service. Some strong wind gusts with stronger storms are possible as

At landfall, winds gusts from Ida were reportedly upwards of 150 mph. Since downgrading to a tropical storm, wind gusts