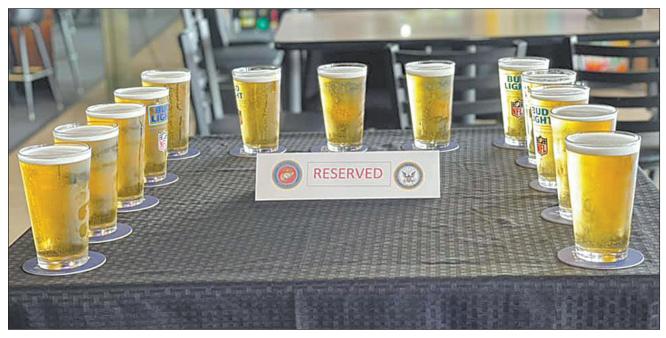

#### Follow Us

Special | Five O'clock Sports Bar and Grill

Five O'clock Sports Bar and Grill in Covington reserved a table Saturday, Aug. 28, and placed a beer to honor each of the 13 fallen soldiers killed recently in Afghanistan. A photo of the table circulated Facebook and other social media with the statement: "Respect to the ones who made the ultimate sacrifice."

# RESPECTTO THE FALLEN

Covington bars honor 13 service members killed in Afghanistan

**By TAYLOR BECK** 

COVINGTON, Ga. — The loss of 13 American military members who were killed last week as result of a suicide bombing attack at the airport in Kabul, Afghanistan, stirred the nation.

Bar and Grill in Covington reserved a table in its dining area Saturday, Aug. 28, and placed a beer to honor each of the 13 fallen soldiers. A photo of the table circulated Facebook and other social media with the statement: "Respect to the ones who made the ultimate sacrifice.'

Greg Rogers, who is one of the bar's owners, said he decided to create the tribute after pictures of similar

See RESPECT, A3