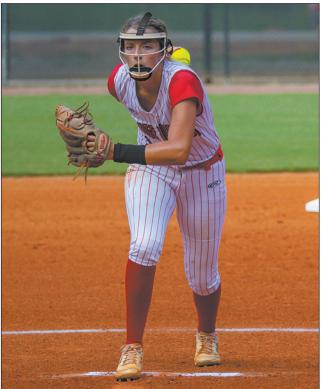

# **Bryan voted Sun Belt** Female Student-Athlete of the Year

University of Louisiana - Lafayette

Covington native Ciara Bryan was voted as the Sun Belt **Conference Female Student-Athlete of the Year for the** 2020-2021 year. The announcement was made on Aug.

#### By PHILLIP B. HUBBARD

phubbard@covnews.com

LAFAYETTE, La. — Upon the completion of her four-year career as a Georgia Bulldog, Ciara Bryan transferred to the University of Louisiana. She played for the Ragin' Cajuns after the NCAA added one year of eligibility to all spring sports players due to the COVID-19 pandemic.

What a year it was for the Covington native.

Bryan was named to the NCAA Division I Second Team All-American team for Softball America. She was also recognized as the Sun Belt Conference's (SBC) Player of the Year as well as Newcomer of the Year.

But, on Aug. 16, Bryan received a phone call with news that would just add to her stellar resume.

The SBC announced that Bryan was voted as the conference's Female Student-Athlete of the Year.

Bryan recognized how significant the honor meant to her.

"When I got the call,

I was really excited and thrilled," Bryan said. "There have only been three people before me to receive this honor from the University of Louisiana. So, it's a big deal and I take pride in

The honor comes on the heels on an impressive 2021 season.

that."

Bryan recorded a .418 average, seven home runs, 87 hits (which ranked third in the NCAA), 39 RBIs and 37 stolen bases.

This wasn't the first time Bryan had been recognized in her softball career that started at Newton High School.